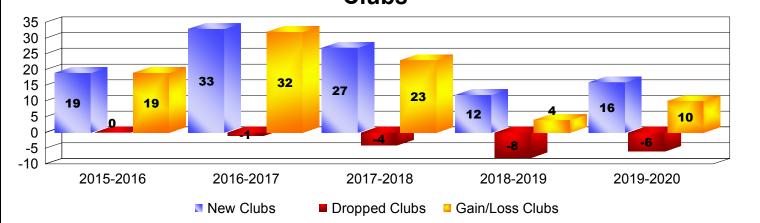

## As of December 2019 Cumulative

| Year      | New<br>Clubs | Dropped<br>Clubs | Gain/<br>Loss | New<br>Members | Charter<br>Members | Reinstate<br>Members | Transfer<br>Members | Total<br>Member | Total<br>Members | Gain/<br>Loss |
|-----------|--------------|------------------|---------------|----------------|--------------------|----------------------|---------------------|-----------------|------------------|---------------|
|           |              |                  | Clubs         |                |                    |                      |                     | Added           | Dropped          | Members       |
| 2015-2016 | 19           | 0                | 19            | 712            | 513                | 105                  | 3                   | 1333            | -520             | 813           |
| 2016-2017 | 33           | -1               | 32            | 1220           | 899                | 100                  | 4                   | 2223            | -613             | 1610          |
| 2017-2018 | 27           | -4               | 23            | 1039           | 691                | 62                   | 23                  | 1815            | -1477            | 338           |
| 2018-2019 | 12           | -8               | 4             | 697            | 421                | 83                   | 10                  | 1211            | -1166            | 45            |
| 2019-2020 | 16           | -6               | 10            | 292            | 365                | 7                    | 1                   | 665             | -698             | -33           |
| Average   | 21           | -4               | 18            | 792            | 578                | 71                   | 8                   | 1449            | -895             | 555           |
| Clubs     |              |                  |               |                |                    |                      |                     |                 |                  |               |