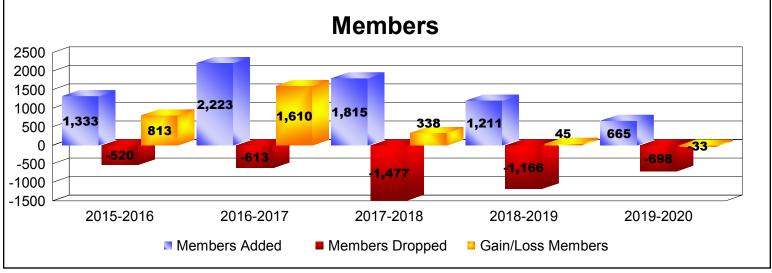

## As of December 2019 Cumulative

| Year      | New<br>Clubs | Dropped<br>Clubs | Gain/<br>Loss | New<br>Members | Charter<br>Members | Reinstate<br>Members | Transfer<br>Members | Total<br>Member | Total<br>Members | Gain/<br>Loss |
|-----------|--------------|------------------|---------------|----------------|--------------------|----------------------|---------------------|-----------------|------------------|---------------|
|           |              |                  | Clubs         |                |                    |                      |                     | Added           | Dropped          | Members       |
| 2015-2016 | 19           | 0                | 19            | 712            | 513                | 105                  | 3                   | 1333            | -520             | 813           |
| 2016-2017 | 33           | -1               | 32            | 1220           | 899                | 100                  | 4                   | 2223            | -613             | 1610          |
| 2017-2018 | 27           | -4               | 23            | 1039           | 691                | 62                   | 23                  | 1815            | -1477            | 338           |
| 2018-2019 | 12           | -8               | 4             | 697            | 421                | 83                   | 10                  | 1211            | -1166            | 45            |
| 2019-2020 | 16           | -6               | 10            | 292            | 365                | 7                    | 1                   | 665             | -698             | -33           |
| Average   | 21           | -4               | 18            | 792            | 578                | 71                   | 8                   | 1449            | -895             | 555           |
| Clubs     |              |                  |               |                |                    |                      |                     |                 |                  |               |