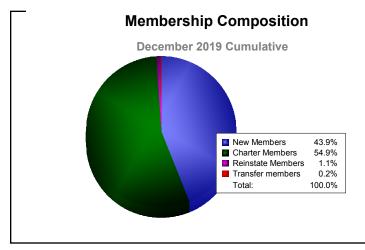

## As of December 2019 Cumulative

| Year      | New<br>Clubs | Dropped<br>Clubs | Gain/<br>Loss | New<br>Members | Charter<br>Members | Reinstate<br>Members | Transfer<br>Members | Total<br>Member | Total<br>Members | Gain/<br>Loss |
|-----------|--------------|------------------|---------------|----------------|--------------------|----------------------|---------------------|-----------------|------------------|---------------|
|           |              |                  | Clubs         |                |                    |                      |                     | Added           | Dropped          | Members       |
| 2015-2016 | 19           | 0                | 19            | 712            | 513                | 105                  | 3                   | 1333            | -520             | 813           |
| 2016-2017 | 33           | -1               | 32            | 1220           | 899                | 100                  | 4                   | 2223            | -613             | 1610          |
| 2017-2018 | 27           | -4               | 23            | 1039           | 691                | 62                   | 23                  | 1815            | -1477            | 338           |
| 2018-2019 | 12           | -8               | 4             | 697            | 421                | 83                   | 10                  | 1211            | -1166            | 45            |
| 2019-2020 | 16           | -6               | 10            | 292            | 365                | 7                    | 1                   | 665             | -698             | -33           |
| Average   | 21           | -4               | 18            | 792            | 578                | 71                   | 8                   | 1449            | -895             | 555           |
| Clubs     |              |                  |               |                |                    |                      |                     |                 |                  |               |